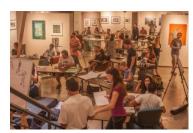

#### ArtGymSD at SDAI

Tim Field, (Director of SDAI at the time), offered the SDAI gallery floor during the evenings to continue the experiment from the one week installation at Larry's Garage Gallery (4141 Alabama). ArtGymSD became ArtGymSD at SDAI.

Test Run of ArtGym at SDAI April 16, 2012, Sunday 8:00am until 12:00pm in SDAI on the Gallery Floor. Worked out well. Had drop-in's, the famous Diana, LJ, Ruth, and the usual supporting cast... Jonathan did this sketch of Diana drawing Richard.