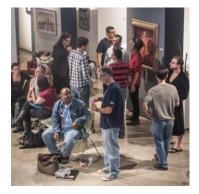

#### ArtGymSD at SDAI

Tim Field, (Director of SDAI at the time), offered the SDAI gallery floor during the evenings to continue the experiment from the one week installation at Larry's Garage Gallery (4141 Alabama). ArtGymSD became ArtGymSD at SDAI.

Test Run of ArtGym at SDAI April 16, 2012, Sunday 8:00am until 12:00pm in SDAI on the Gallery Floor. Worked out well. Had drop-in's, the famous Diana, LJ, Ruth, and the usual supporting cast... Jonathan did this sketch of Diana drawing Richard.